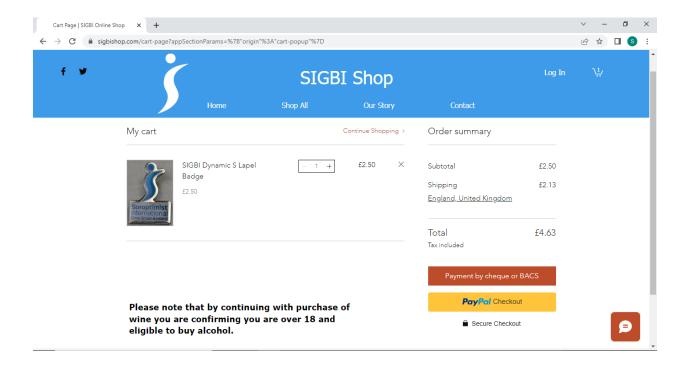

Click on the item that you want, select the quantity and Add to Cart. If you are ordering more than one different product, do not click Buy Now as this will take you straight to the checkout.

Once you've added everything you want to the cart, go to View Cart by clicking on cart icon in the top right corner of the page.

There two options for payment. The first is by cheque or BACs. Cheques need to be made payable to **SIGBI Trading Ltd** and sent to:

SIGBI Trading Ltd 2<sup>nd</sup> Floor, Beckwith House 1-3 Wellington Road North Stockport SK4 1AF

If you would like to by debit or credit card, select the PayPal Checkout option. You DO NOT need a PayPal account to use this.

A new window will open asking you to sign into PayPal. If you have a PayPal account you go ahead and sign in. If you don't have an account, select Pay by Debit and Credit Card. You can then enter your card details, address and email address.