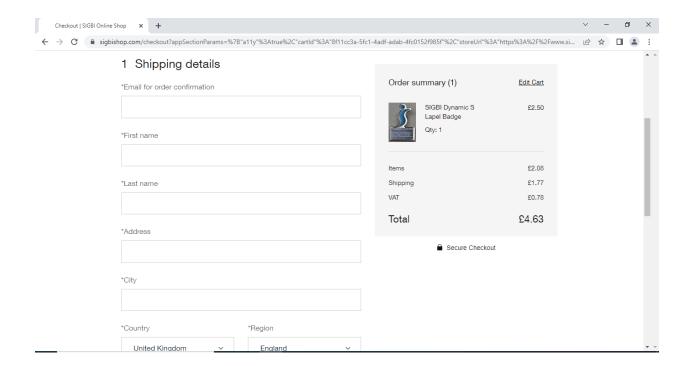

Please note that when paying by cheque or BACs your order will not be shipped until payment has been received.

Once you've selected this, it will take you to the checkout where you need to fill in your details – email, address, phone number. When you get to section 3 Payment, select Offline Payment.