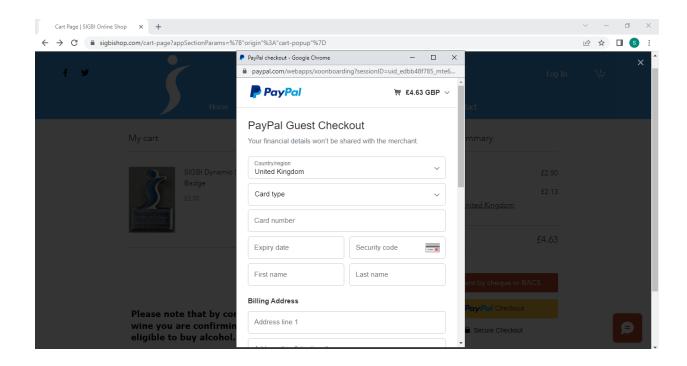

If you would like to by debit or credit card, select the PayPal Checkout option. You DO NOT need a PayPal account to use this.

A new window will open asking you to sign into PayPal. If you have a PayPal account you go ahead and sign in. If you don't have an account, select Pay by Debit and Credit Card. You can then enter your card details, address and email address.