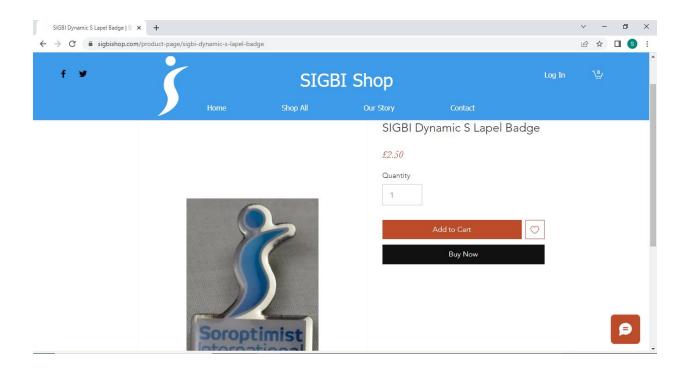

Click on the item that you want, select the quantity and Add to Cart. If you are ordering more than one different product, do not click Buy Now as this will take you straight to the checkout.

Once you've added everything you want to the cart, go to View Cart by clicking on cart icon in the top right corner of the page.