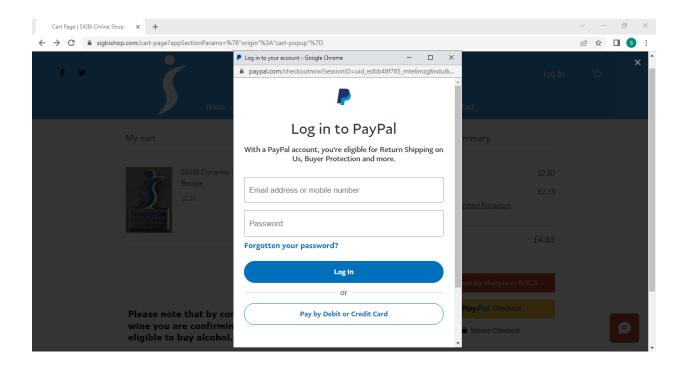

If you would like to by debit or credit card, select the PayPal Checkout option. You DO NOT need a PayPal account to use this.

A new window will open asking you to sign into PayPal. If you have a PayPal account you go ahead and sign in. If you don't have an account, select Pay by Debit and Credit Card. You can then enter your card details, address and email address.