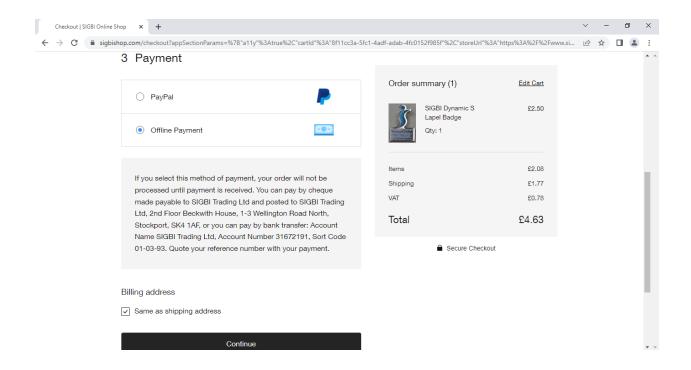

There two options for payment. The first is by cheque or BACs. Cheques need to be made payable to **SIGBI Trading Ltd** and sent to:

SIGBI Trading Ltd 2<sup>nd</sup> Floor, Beckwith House 1-3 Wellington Road North Stockport SK4 1AF

If you are paying by BACs, you can send the payment using the details below. **Quote your order reference number with the payment.** 

Account Name: SIGBI Trading Ltd Account Number: 31672191 Sort Code: 01-03-93

Please note that when paying by cheque or BACs your order will not be shipped until payment has been received.

Once you've selected this, it will take you to the checkout where you need to fill in your details – email, address, phone number. When you get to section 3 Payment, select Offline Payment.